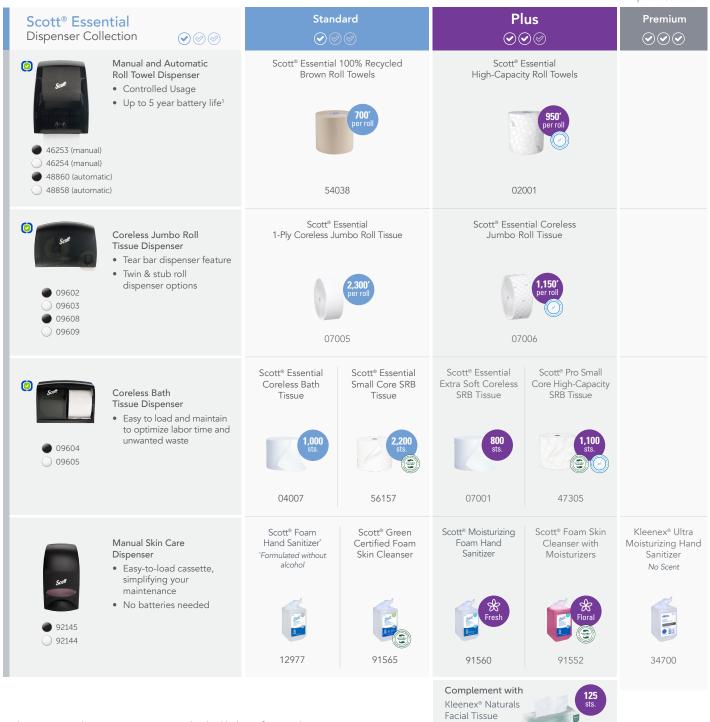

## Scott® Essential Manual and Automatic Roll Towel System

- Hassle-free loading and reliable dispensing
- One of the easiest roll changes on the market
- Up to seven days of labor savings annually<sup>1</sup>

## Scott® Essential Manual Skin Care Dispenser

- Battery-free dispensing
- Cassette is easy to load and helps reduce service time<sup>2</sup>

## Scott® Essential Coreless Standard Roll Bathroom Tissue System

- System that's easy to load and maintain to optimize labor time and unwanted waste
- Coreless and small core format helps reduce waste and increase capacity

## Scott® Essential Coreless Jumbo Roll Tissue System

- Tear bar dispenser feature
- Twin and stub roll dispenser options

# Select Scott® Essential dispensers are now Onvation Compatible.

Your connected software solution for restroom servicing.

Premium Tissue and Towel options available in Scott® Pro Dispenser Collection

To learn more, please contact your Kimberly-Clark Professional Sales Representative or visit www.KCProfessional.com.