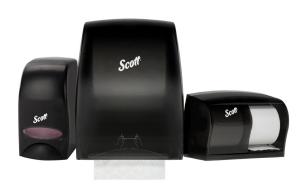

## Scott® Essential Manual and Automatic Roll Towel System

- Hassle-free loading and reliable dispensing
- One of the easiest roll changes on the market
- Up to seven days of labor savings annually<sup>1</sup>

## Scott® Essential Manual Skin Care Dispenser

- Battery-free dispensing
- Cassette is easy to load and helps reduce service time<sup>2</sup>

## Scott® Essential Coreless Standard Roll Bathroom Tissue System

- System that's easy to load and maintain to optimize labor time and unwanted waste
- Coreless and small core format helps reduce waste and increase capacity

## Scott® Essential Coreless Jumbo Roll Tissue System

- Tear bar dispenser feature
- Twin and stub roll dispenser options