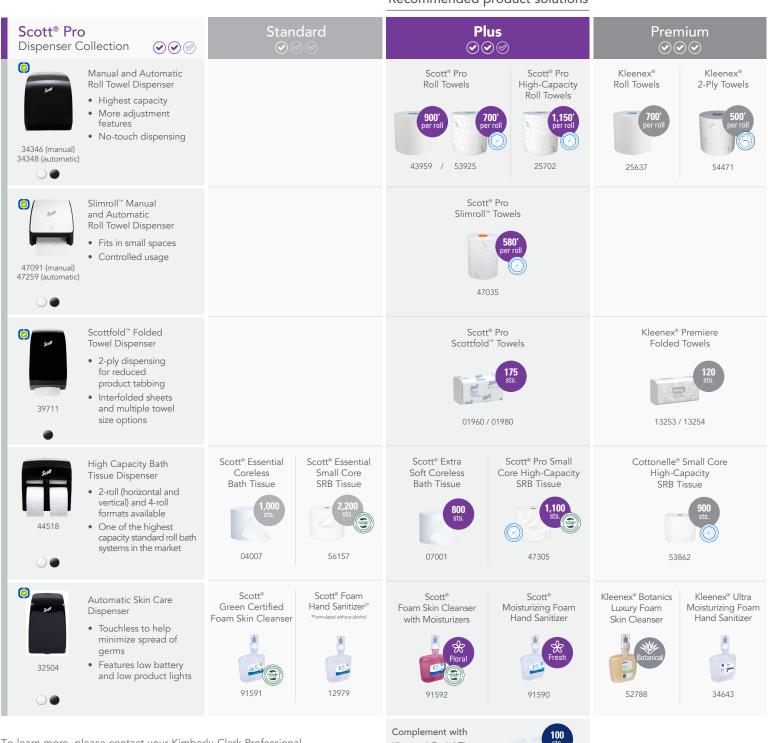

#### Recommended product solutions

To learn more, please contact your Kimberly-Clark Professional Sales Representative or visit www.KCProfessional.com. Contact Customer Service: 1-800-241-3146

Cottonelle® and Delightfully Kleenex®