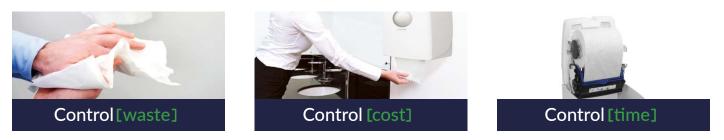

Controlled dispensing systems provide sustained cost, waste and time savings.

Controlled dispensing delivers just the right amount of hand towel, soap or toilet tissue – removing waste in your washrooms.

Rolled hand towel and centrefeed toilet tissue for more efficient single-sheet dispensing.

High capacity systems designed to reduce refill events and run-outs.

Reliable, intuitive and easy to use systems for less servicing time.

Look beyond just the cost per case of your washroom essentials. Choose your consumable and dispenser together as a controlled system - giving you complete control to deliver exceptional efficiency in your washroom.