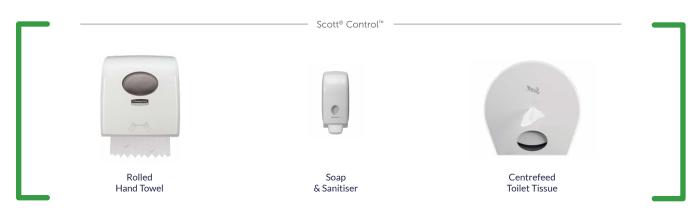

onsumable and dispenser together as a controlled system you gain complete control to deliver exceptional efficiency and cost savings in your washroom.

Controlled dispensing delivers just the right amount of hand towel, soap or toilet tissue – removing waste in your washrooms.







Rolled hand towel and centrefeed toilet tissue for more efficient single-sheet dispensing.



High capacity systems designed to reduce refill events and run-outs.



Reliable, intuitive and easy to use systems for less servicing time.

Look beyond just the cost per case of your washroom essentials. Choose your consumable and dispenser together as a controlled system - giving you complete control to deliver exceptional efficiency in your washroom.

Discover our complete range of controlled dispensing systems:





## Take [control]

Request your cost & sustainability audit today to see how much you could save.