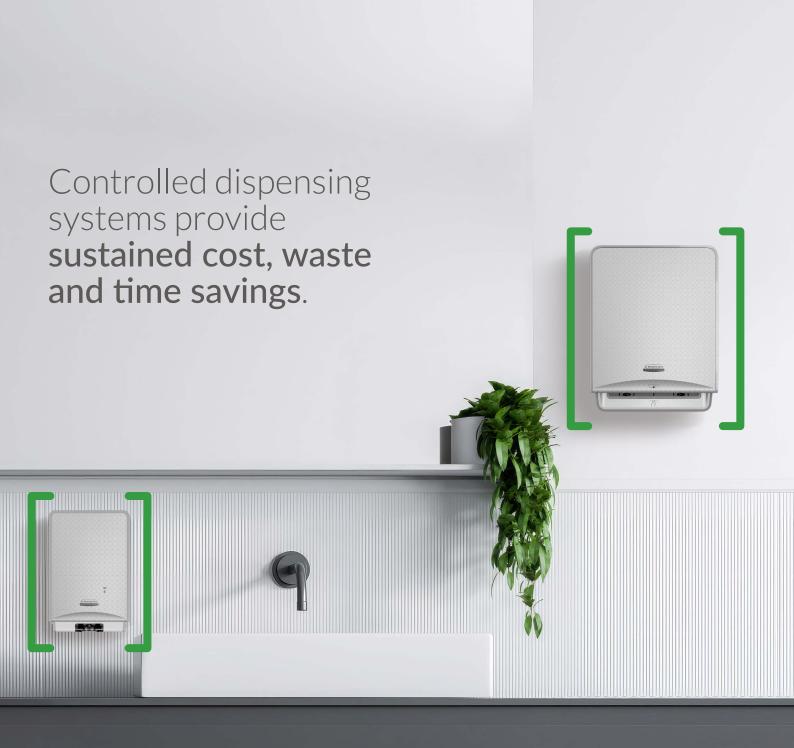

## Take [control]

Empower your washroom operations with controlled dispensing

By choosing your consumable and dispenser together as a controlled system you gain complete control to deliver exceptional efficiency and cost savings in your washroom.

Controlled dispensing delivers just the right amount of hand towel, soap or toilet tissue – removing waste in your washrooms.

Rolled hand towel and centrefeed toilet tissue for more efficient single-sheet dispensing.

High capacity systems designed to reduce refill events and run-outs.

Reliable, intuitive and easy to use systems for less servicing time.

Look beyond just the cost per case of your washroom essentials. Choose your consumable and dispenser together as a controlled system - giving you complete control to deliver exceptional efficiency in your washroom.