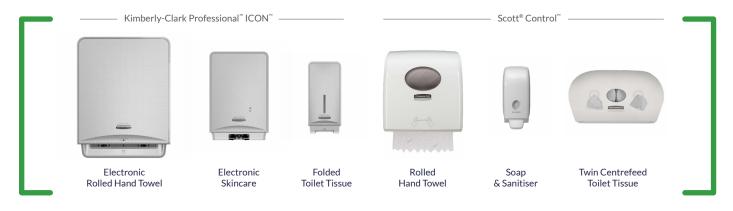

mable and dispenser together as a controlled system you gain complete control to deliver exceptional efficiency and cost savings in your washroom.

Controlled dispensing delivers just the right amount of hand towel, soap or toilet tissue – removing waste in your washrooms.











Rolled hand towel and centrefeed toilet tissue for more efficient single-sheet dispensing.



High capacity systems designed to reduce refill events and run-outs.



Reliable, intuitive and easy to use systems for less servicing time.

Look beyond just the cost per case of your washroom essentials. Choose your consumable and dispenser together as a controlled system - giving you complete control to deliver exceptional efficiency in your washroom.

Discover our complete range of controlled dispensing systems:





## Take [control]

Request your cost & sustainability audit today to see how much you could save.