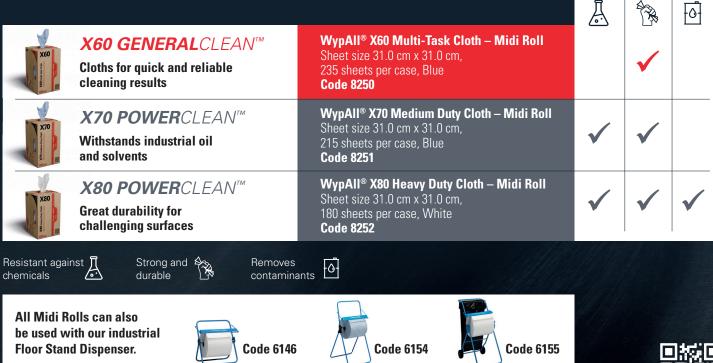

**4 benefits in 1 cleaning system** Cleaning surfaces, remove contaminants, chemical compatibility<sup>2</sup> and durability. *EACH WIPER CAN BE USED MORE THAN 20 TIMES*.

**UP TO 15% REDUCTION OF CONSUMPTION**<sup>1</sup> due to optimized sheet and dispensing